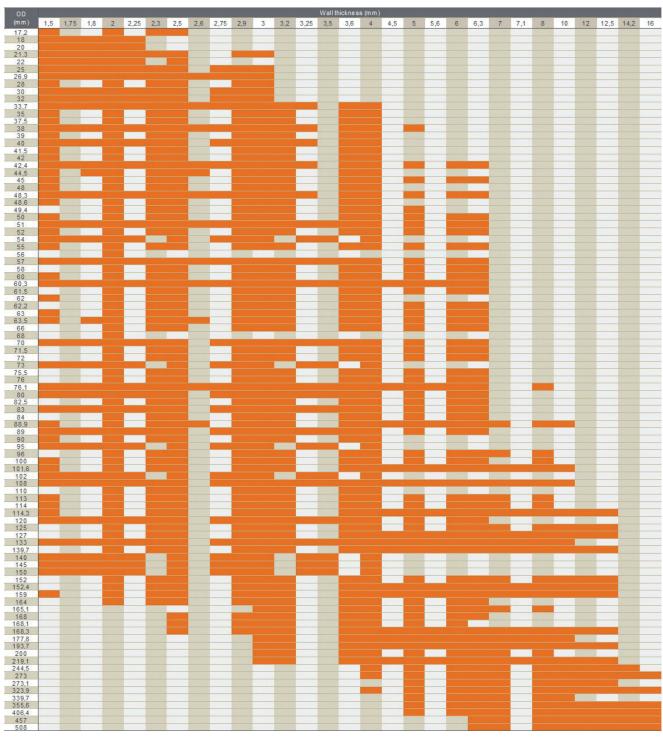

|     |   |    |      |      |  |  |  |  |  |  |  |
| 180 x 90  |                     |   |   |     |   |    |      |      |  |  |  |  |  |  |  |
| 220 x 110 |                     |   |   |     |   |    | 70   |      |  |  |  |  |  |  |  |
| 250 x 125 |                     |   |   | 1   |   |    |      | i i  |  |  |  |  |  |  |  |
| 320 x 160 |                     |   |   |     |   |    |      |      |  |  |  |  |  |  |  |
| 400 x 200 |                     |   |   |     |   |    |      |      |  |  |  |  |  |  |  |
| 480 x 240 |                     |   |   |     |   |    |      |      |  |  |  |  |  |  |  |

# **Cold Formed**

Standard Grades

EN10219

S235JRH, S275JOH, S275J2H, S355JOH, S355J2H, S275NH, S420MH, S460MH, S500MC, S700MC Lengths:  $6-19~\mathrm{m}$ 

### EN 10219 - Round







## EN10219 - Square

| HxB          |       |   |     |     |   |     |   |     | Wall thick | ness (mm) |     |   |   |    |    |      |      |    |
|--------------|-------|---|-----|-----|---|-----|---|-----|------------|-----------|-----|---|---|----|----|------|------|----|
| (mm)         | 1,5   | 2 | 2,5 | 2,7 | 3 | 3,5 | 4 | 4,5 | 5          | 6         | 6,3 | 7 | 8 | 10 | 12 | 12,5 | 14,2 | 16 |
| 15 x 15      | 20 10 |   |     | -   |   | - 1 |   | 14. | 1          |           |     |   |   |    |    | 10   |      |    |
| 20 x 20      |       |   |     |     |   |     |   |     |            |           |     |   |   |    |    |      |      |    |
| 22 x 22      |       |   |     |     |   |     |   |     |            |           |     |   |   |    |    |      |      |    |
|