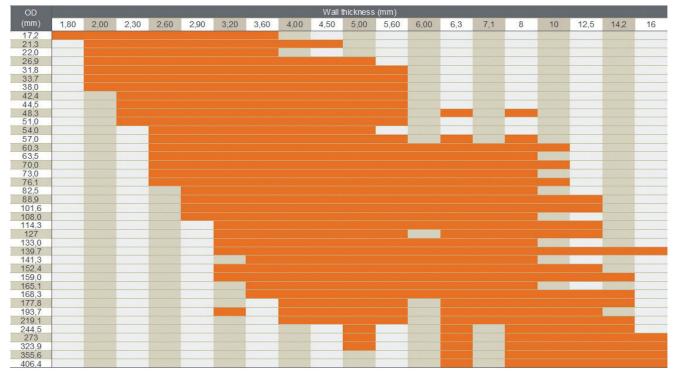

# Hot Finished

Standard Grades

EN10210

S235JRH, S275J0H, S275J2H, S355J0H, S355J2H, S355K2H, S275NH, S355NH, S420NH, S275NLH, S355NLH Lengths:  $6-24\,\mathrm{m}$ 

#### **EN10210 - Round**





## EN10210 - Square



| НхВ       |     |     |     |     |     |     | Wall | thickness ( | mm) |     | =47.15 |    |      | 5-111-8 |    |
|-----------|-----|-----|-----|-----|-----|-----|------|-------------|-----|-----|--------|----|------|---------|----|
| (mm)      | 2,9 | 3,2 | 3,6 | 4,0 | 4,5 | 5,0 | 5,6  | 6,0         | 6,3 | 7,1 | 8,0    | 10 | 12,5 | 14,2    | 16 |
| 40 x 40   | 100 |     |     |     |     |     |      |             |     |     |        |    |      |         |    |
| 50 x 50   |     |     |     |     |     |     |      |             |     |     |        |    |      |         |    |
| 60 x 60   |     |     |     |     |     |     |      |             |     |     |        |    | 1    |         |    |
| 70 x 70   |     |     |     |     |     |     |      |