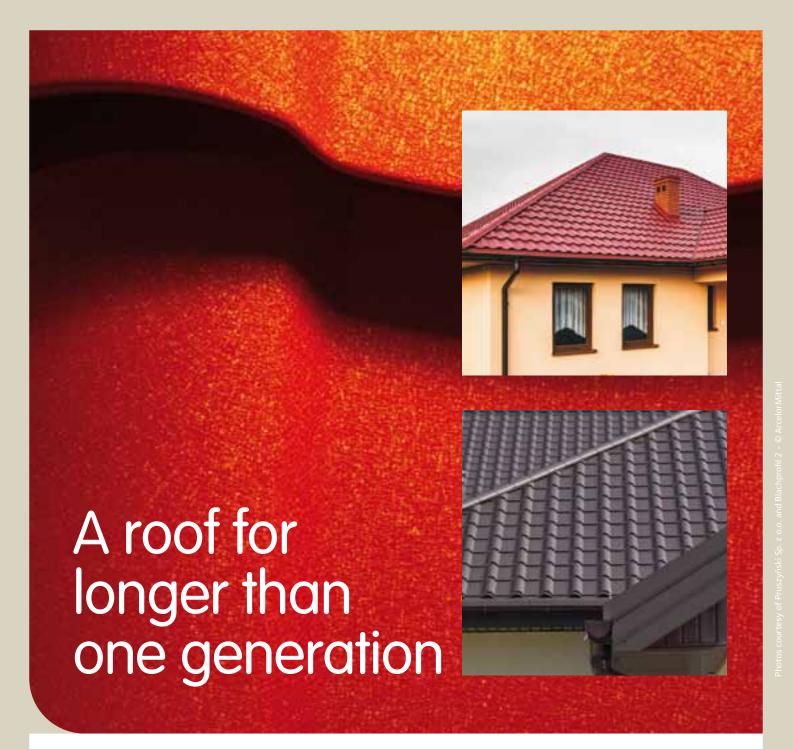

## **Granite® Storm**

The colour coated steel that offers your roof a long life time and an unmatched aesthetic.

- Extended durability, up to 40-year\* quarantee
- Textured matt finish
- Extensive colour range
- Easy workability
- Free from heavy metals and chromates.